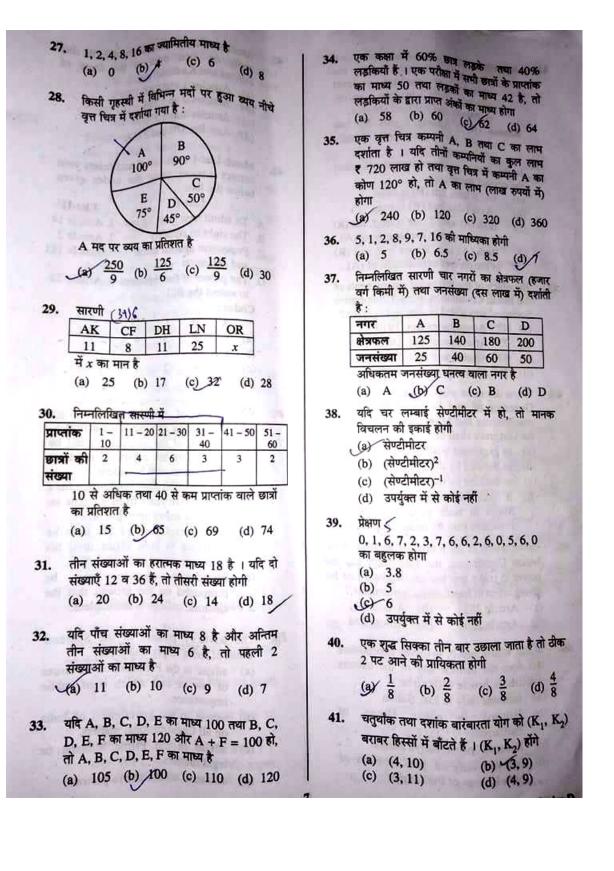

    (d) (A) और (R) दोनों सही हैं और (A) का सही स्पष्टीकरण (R) है ।
- 43. निम्नलिखित में से भारतीय संविधान के किस संशोधन द्वारा अनुच्छेद 19(1)(c) में 'सहकारी समितियाँ' शब्द जोड़ा गया ?
  - (a) 42वाँ संशोधन अधिनियम, 1976
  - (b) 73वाँ संशोधन अधिनियम, 1993
  - (e) 97वाँ संशोधन अधिनियम, 2011
  - (d) 36वाँ संशोधन अधिनियम, 1975
- 44. जब एक ही व्यक्ति को दो या अधिक राज्यों का राज्यपाल नियुक्त किया जाता है, तो उस राज्यपाल को संदेय उपलब्धियाँ और भन्ते होंगे
  - (a) राज्यपाल की व्यक्त इच्छानुसार
  - (b) राष्ट्रपति के निर्णयानुसार
  - (c) गृह मन्त्रालय के निर्णयानुसार
  - (d) इसे उन राज्यों के बीच ऐसे अनुपात में आबंटित किया जाएगा जैसा राष्ट्रपति आदेश द्वारा अवधारित करें।
- 45. भारत के संविधान के किस अनुच्छेद के अन्तर्गत अन्तर्राष्ट्रीय करारों को प्रभावी करने के लिए राज्य सूची के किसी विषय पर संसद को कानून बनाने की शुक्ति हैं?
  - **(व)** अनुच्छेद 253
- (b) अनुच्छेद 241
- (c) अनुच्छेद 250
- (d) अनुच्छेद 254
- 46. कोई विधेयक जिसमें केवल व्यय अन्तर्वलित है और अनुच्छेद 110 में विनिर्दिष्ट कोई विषय उसमें सम्मिलित नहीं है उसे
  - (a) केवल लोक सभा में प्रारम्भ किया जा सकता
  - (b) संसद के किसी भी सदन में प्रारम्भ किया जा सकता है।
  - (c) केवल राज्य सभा में प्रारम्भ किया जा सकता है।
  - (d) केवल संसद के दोनों सदनों की संयुक्त बैठक में प्रारम्भ किया जा सकता है।